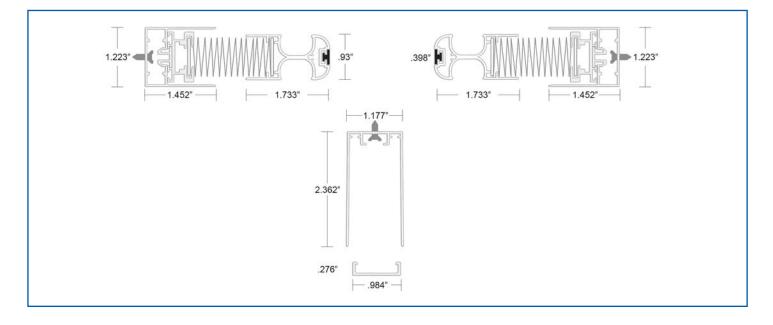

# ZigZag2 Built for Ventilating



## Ideal for large openings.

This double panel, center-latching retractable screen covers even more expansive openings and features a sophisticated design with two large viewing panels.

#### **Designed for Ease**

- Pre-assembled for fast and easy installation.
- Two screen panels open with the touch of a finger and meet at the center.
- Features stylish pleated screen fabric.

#### Sized Right for Your Home

- Custom made to match the net screen opening dimension.
- One large screen panel fits openings up to 315" (8.0m) wide x 118" (3.0m) tall. Limitations apply based on height-to-width ratio and maximum square footage per panel.



### Let's get technical.





TOP GUIDE



BOTTOM GUIDE CONNECTOR ASSEMBLY