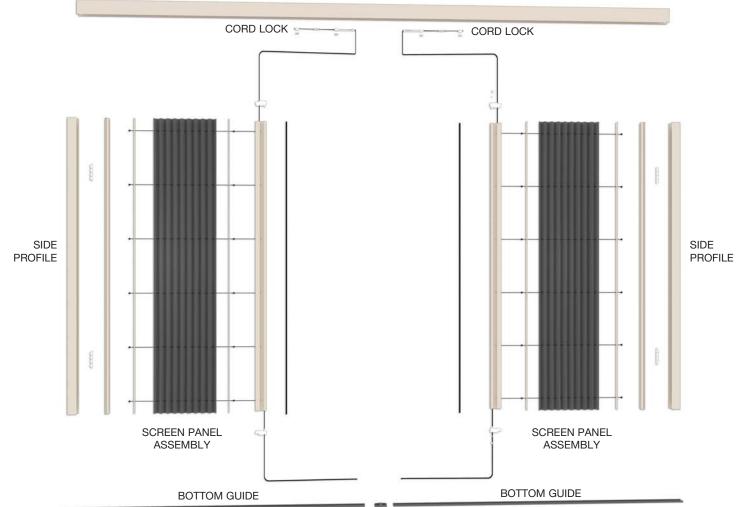

## Ideal for large openings.

This double panel, center-latching retractable screen covers even more expansive openings and features a sophisticated design with two large viewing panels.

#### **Designed for Ease**

- Pre-assembled for fast and easy installation.
- Two screen panels open with the touch of a finger and meet at the center.
- Features stylish pleated screen fabric.