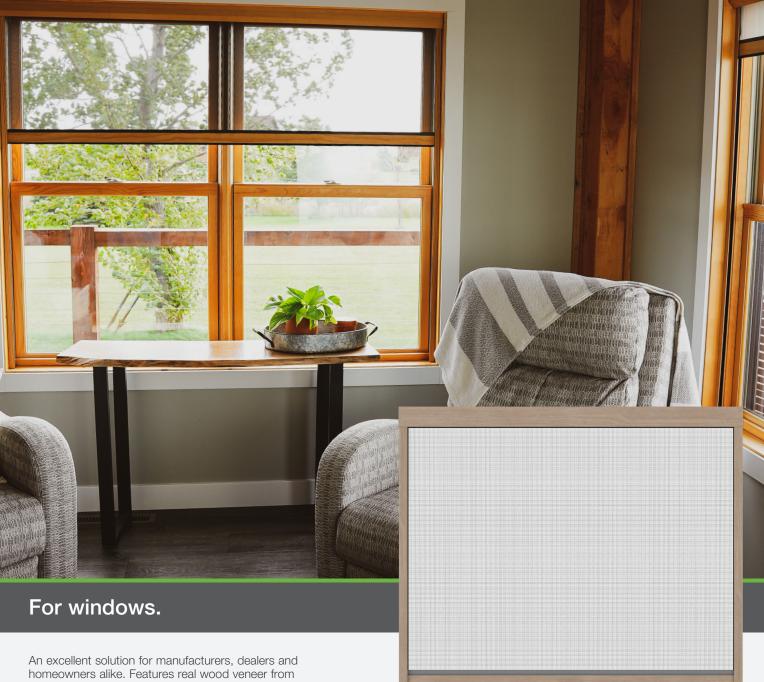

## Incognito<sup>2</sup> & Incognito<sup>3</sup>

Wood Veneer Retractable Screens

homeowners alike. Features real wood veneer from a variety of wood species. Ready to stain or paint. Screens are custom made and arrive ready to install.

## **Available Wood Species**

- Fir
- Pine
- Alder
- Mahogany (Incognito<sup>2</sup> only)