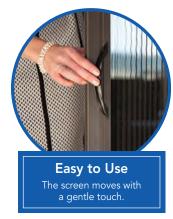

## Elegant. Stylish. Easy to use. Pleated Sheer Screen.

No Bottom Channels
Track installs flat, no runner
to trip or step over.

Wheelchair Accessible

The Sheer Screen is easy to use and glides smoothly with the gentle touch of a finger. Plus, it stays put in any position. Featuring a thin flat bottom guide, this screen is also wheel chair, walker and cane friendly. Just another reason why Genius is the cure for the common screen!