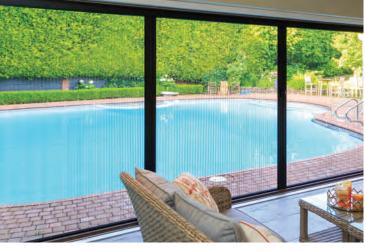

#### **PLEATED SCREENS**

Beauty & Function Perfected

**SHEER SCREEN by Genius** is the ultimate in screen door protection for your home. The elegant design enhances any size doorway.

**Single Door** 

**Double Door** 

## Elegant. Stylish. Easy to use. Pleated Sheer Screen.

No Bottom Channels
Track installs flat, no runner
to trip or step over.

Wheelchair Accessible

The Sheer Screen is easy to use and glides smoothly with the gentle touch of a finger. Plus, it stays put in any position. Featuring a thin flat bottom guide, this screen is also wheel chair, walker and cane friendly. Just another reason why Genius is the cure for the common screen!