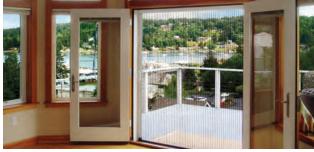

#### **CUSTOM MADE TO SIZE IN A VARIETY OF FRAME COLORS**

WHITE (2-3)

Sheer Screens can be configured for single, double and French doors; even openings up to 40 feet wide! Double doors can also often be covered using just one large screen or with multiple panels. Please visit www. geniusscreens.com for measuring directions and more information.

#### **PLEATED SCREENS**

Beauty & Function Perfected

**SHEER SCREEN by Genius** is the ultimate in screen door protection for your home. The elegant design enhances any size doorway.

**Single Door** 

**Double Door** 

**Multi-Panel Doors & Large Openings** 