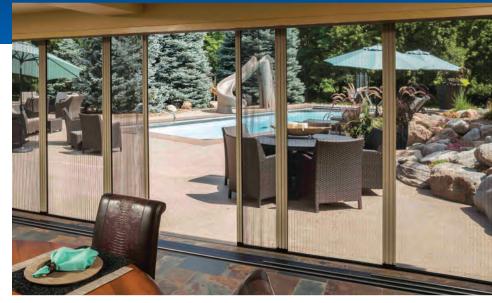

# SCREEN

## **PLEATED RETRACTABLE SCREENS**

### **Elegant and Attractive**





#### **CUSTOM MADE TO SIZE IN A VARIETY OF FRAME COLORS**

WHITE (2-3)











Sheer Screens can be configured for single, double and French doors; even openings up to 40 feet wide! Double doors can also often be covered using just one large screen or with multiple panels. Please visit www. geniusscreens.com for measuring directions and more information.







Easily removes for storage.





DISTRIBUTED BY:





#### **PLEATED SCREENS**

Beauty & Function Perfected

**SHEER SCREEN by Genius** is the ultimate in screen door protection for your home. The elegant design enhances any size doorway.







**Single Door** 

**Double Door** 

**Multi-Panel Doors & Large Openings** 

## Elegant. Stylish. Easy to use. Pleated Sheer Screen.







No Bottom Channels
Track installs flat, no runner
to trip or step over.



Wheelchair Accessible

The Sheer Screen is easy to use and glides smoothly with the gentle touch of a finger. Plus, it stays put in any position. Featuring a thin flat bottom guide, this screen is also wheel chair, walker and cane friendly. Just another reason why Genius is the cure for the common screen!