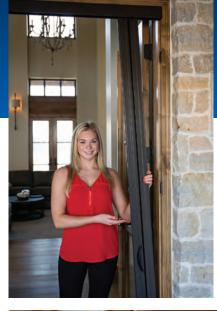

#### **PLEATED SCREENS**

Beauty & Function Perfected

**SHEER SCREEN by Genius** is the ultimate in screen door protection for your home. The elegant design enhances any size doorway.

**Single Door** 

**Double Door** 

## Elegant. Stylish. Easy to use. Pleated Sheer Screen.

No Bottom Channels
Track installs flat, no runner
to trip or step over.

Wheelchair Accessible

The Sheer Screen is easy to use and glides smoothly with the gentle touch of a finger. Plus, it stays put in any position. Featuring a thin flat bottom guide, this screen is also wheel chair, walker and cane friendly. Just another reason why Genius is the cure for the common screen!