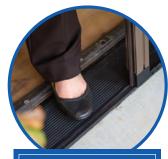

## Elegant. Stylish. Easy to use. Pleated Sheer Screen.

No Bottom Channels
Track installs flat, no runner
to trip or step over.

Wheelchair Accessible

The Sheer Screen is easy to use and glides smoothly with the gentle touch of a finger. Plus, it stays put in any position. Featuring a thin flat bottom guide, this screen is also wheel chair, walker and cane friendly. Just another reason why Genius is the cure for the common screen!