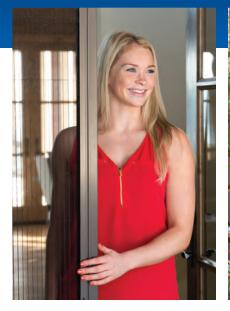

## Elegant. Stylish. Easy to use. Pleated Sheer Screen.

No Bottom Channels
Track installs flat, no runner
to trip or step over.

Wheelchair Accessible

The Sheer Screen is easy to use and glides smoothly with the gentle touch of a finger. Plus, it stays put in any position. Featuring a thin flat bottom guide, this screen is also wheel chair, walker and cane friendly. Just another reason why Genius is the cure for the common screen!