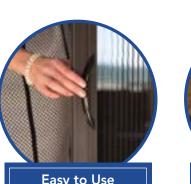

Easy to Use The screen moves with a gentle touch.

to trip or step over.

Single Door

Track installs flat, no runner

Wheelchair Accessible