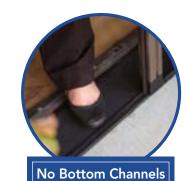

Easy to Use The screen moves with a gentle touch.

to trip or step over.

Single Door

Track installs flat, no runner

Wheelchair Accessible