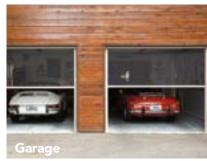

ncognito2 Wood Screens Four wood species and stainable

DISTRIBUTED BY:





Pleated Retractable Screens for **DOORS** 

#### **Pleated Sheer Screens**



Double Door

The Sheer Screen glides smoothly with the touch of a finger, and can be stopped in any position. Sheer Screens can be configured for single, double, and French Doors; even openings up to 40 ft. wide!



Easy to Use The screen moves with a gentle touch.



to trip or step over.

Single Door

Track installs flat, no runner



Wheelchair Accessible

### Smooth Fabric Retractable Screens for **DOORS**

### Single Door Screens Milano 100



A perfect fit for in-swing or out-swing doors.

#### Double Door Screens Milano 200



The perfect screen solution for French Doors.

## **Other Uses** Genius Screens go **EVERYWHERE**









geniusscreens.com