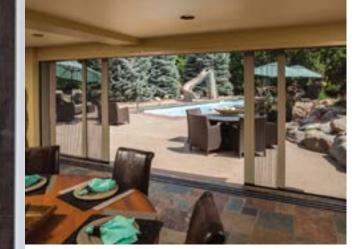

#### **Pleated Sheer Screens**

Double Door

The Sheer Screen glides smoothly with the touch of a finger, and can be stopped in any position. Sheer Screens can be configured for single, double, and French Doors; even openings up to 40 ft. wide!

Easy to Use The screen moves with a gentle touch.

to trip or step over.

Single Door

Track installs flat, no runner

Wheelchair Accessible