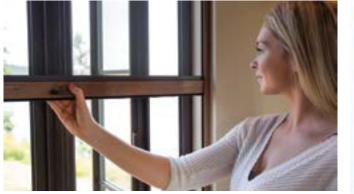

### Smooth Fabric Retractable Screens for **DOORS**

### Single Door Screens Milano 100

A perfect fit for in-swing or out-swing doors.

#### Double Door Screens Milano 200

The perfect screen solution for French Doors.