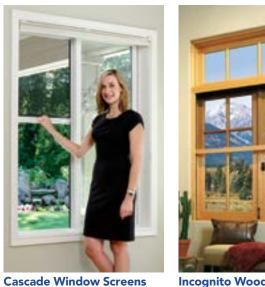

## Smooth Fabric Retractable Screens for WINDOWS

Multi-Panel Sheer Screen

Available with smooth or elegant pleated style fabric

Incognito Wood Screens

Incognito2 Wood Screens Four wood species and stainable

DISTRIBUTED BY:

Pleated Retractable Screens for **DOORS** 