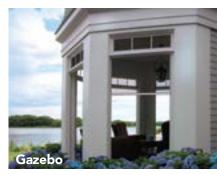

Incognito2 Wood Screens Four wood species and stainable

DISTRIBUTED BY:





Pleated Retractable Screens for **DOORS** 

#### **Pleated Sheer Screens**



Double Door

The Sheer Screen glides smoothly with the touch of a finger, and can be stopped in any position. Sheer Screens can be configured for single, double, and French Doors; even openings up to 40 ft. wide!



Easy to Use The screen moves with a gentle touch.



to trip or step over.

Single Door

Track installs flat, no runner



Wheelchair Accessible

### Smooth Fabric Retractable Screens for **DOORS**

### Single Door Screens Milano 100



A perfect fit for in-swing or out-swing doors.

#### Double Door Screens Milano 200



The perfect screen solution for French Doors.

## **Other Uses** Genius Screens go **EVERYWHERE**









geniusscreens.com