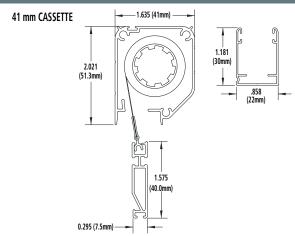

## MODEL: GI4100 41mm Cassette

#### **PART PROFILES**

Notes: Wood components are not included. Please contact Genius for the manufacturing design files. Standard screen fabric is 18x16 insect screening. Genius screens are designed to support natural ventilation and protection against air born insects and other pests. Windy conditions may affect the performance of the screen. Retract the screen in windy circumstances, during inclement weather and when not needed to support immediate ventilation or prolong periods of time when not used.