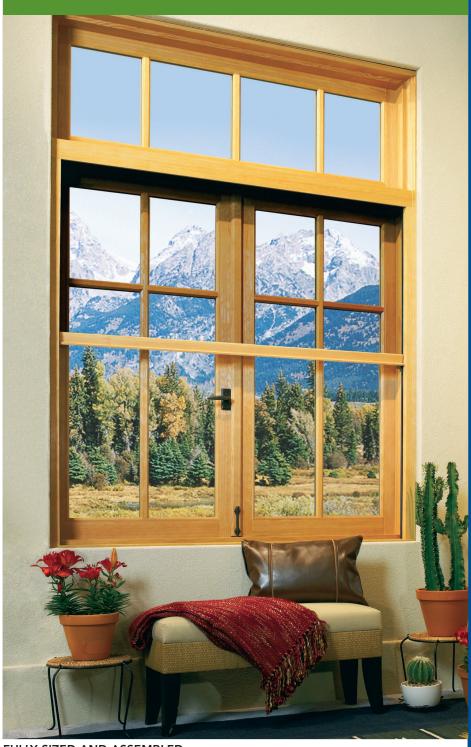

# Genius Incognito<sup>1</sup>

CUSTOM MADE RETRACTABLE SCREENS FOR WINDOWS

**FULLY SIZED AND ASSEMBLED** 

The Incognito<sup>1®</sup> is the original fully concealed retractable window screen used by many of North America's manufacturers of fine wood windows. The retractable screen is easily concealed using wood trim that is supplied by the window manufacturer (please see Genius for design assistance).

Each screen arrives ready to install or may be fashioned using bulk components that are prepared for speedy fabrication at your location.