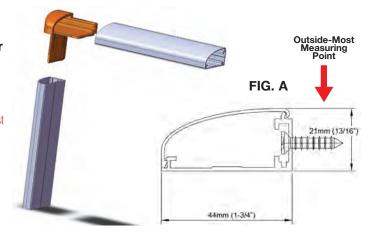

#### MODEL: G081

MAX SIZE: Up to 196" Wide x 125" Tall

When measuring please provide dimensions as taken from the furthest most outside edge of where the Surface Mount Kit will rest when installed (see Fig. A, B & C).