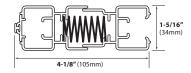

# Genius Sheer Advance

The Retractable way to Screen Any Door or Window









Easy To Use
The screen moves with
a gentle touch.



No Bottom Channels Track installs flat, no runner to trip or step over.





## SERIES: Sheer Advance

### **Opening Options**

View from Outside



**1E •** ONE PANEL right or left



2C • TWO PANELS

#### **Profiles**







#### SINGLE SCREEN PANEL RESIZABLE KITS:

|                                      | OPENING WIDTH                                                                                                                                            | PART NUMBER