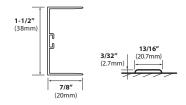

# Genius Sheer Advance

The Retractable way to Screen Any Door or Window









Easy To Use
The screen moves with
a gentle touch.



No Bottom Channels Track installs flat, no runner to trip or step over.





## SERIES: Sheer Advance

### **Opening Options**

View from Outside



**1E •** ONE PANEL right or left



2C • TWO PANELS

#### **Profiles**







#### SINGLE SCREEN PANEL RESIZABLE KITS:

|                                      | OPENING WIDTH                                                                                                                                            | PART NUMBER