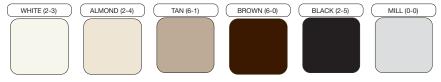

(183cm) -> 84" (213cm)  | GSHA2- <b>H</b> -COLOR |            |  |
|                                                                                                                                                                          |                                                         |                                                   | 84" (213cm) - 100" (254cm)  | GSHA2-I-COLOR          |            |  |
|                                                                                                                                                                          |                                                         |                                                   | 100" (254cm) - 124" (315cm) | GSHA2- <b>J</b> -COLOR |            |  |

#### **FRAME COLORS**



#### **OPTIONS**

Alternate Sloped Sill Bottom Guide

(A flat Bottom Guide is included yet a Sloped Sill Bottom Guide is available for purchase when needed)



\$ List Price Per Lineal Inch of Width Measurement List Price, Deduct 35% and then apply Dealer Discount

#### **ORDERING INSTRUCTIONS** (Please Specify the Following):

- A. Quantity
- B. Part Number
- C. Frame Color
- D. Options (specify any other desired options)

View and download the installation instructions at:

www.geniusscreens.com

NOTE: Genius screens are designed to support natural ventilation and protection against air born insects and other pests. Windy conditions may affect the performance of the screen. Retract the screen in windy circumstances, during inclement weather and when not needed to support immediate vent