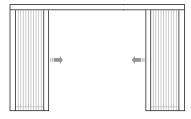

### **Opening Options**

View from Outside

**1E •** ONE PANEL right or left

2C • TWO PANELS