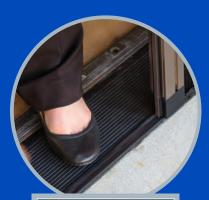

# Genius Sheer Advance

The Retractable way to Screen Any Door or Window

Easy To Use
The screen moves with
a gentle touch.

No Bottom Channels Track installs flat, no runner to trip or step over.