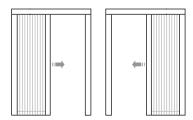

### **Opening Options**

View from Outside

**1E •** ONE PANEL right or left

2C • TWO PANELS