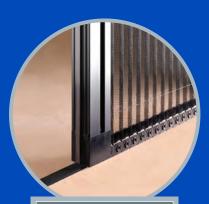

# Genius Sheer Advance

The Retractable way to Screen Any Door or Window









Easy To Use
The screen moves with
a gentle touch.



No Bottom Channels Track installs flat, no runner to trip or step over.





## SERIES: Sheer Advance

### **Opening Options**

View from Outside



**1E •** ONE PANEL right or left



2C • TWO PANELS

#### **Profiles**







#### SINGLE SCREEN PANEL RESIZABLE KITS:

|                                      | OPENING WIDTH                                                                                                                                            | PART NUMBER