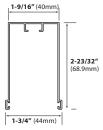

# Genius Sheer Advance

The Retractable way to Screen Any Door or Window









Easy To Use
The screen moves with
a gentle touch.



No Bottom Channels Track installs flat, no runner to trip or step over.





## SERIES: Sheer Advance

### **Opening Options**

View from Outside



**1E •** ONE PANEL right or left



2C • TWO PANELS

#### **Profiles**







#### SINGLE SCREEN PANEL RESIZABLE KITS:

|                                      | OPENING WIDTH                                                                                                                                            | PART NUMBER