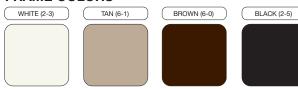

ace, Multi Panel French door, and other non traditional applications).

Depending on the application the Surface Mount Kit can be installed on one, two, three (Fig. B) or all fours sides (Fig. C) of the opening. Once installed, the Surface Mount Kit will act as an attractive frame where the Sheer Screen can be attached. Many applications do not need the Surface Mount Kit installed on all sides. Please refer to Genius installation instructions publication 50-00074-0-0 which can be accessed by contacting Genius or by visiting <a href="https://www.geniusscreens.com/installation/">www.geniusscreens.com/installation/</a>.

#### STANDARD RESIZABLE KITS (INCLUDES 4-SIDES)

| MODEL | SIZE      | LIST PRICE |
|-------|-----------|------------|
| G081  | 42" x 84" |            |

#### FRAME COLORS







#### **CUSTOM MADE KITS**

LIST PRICE: \$ per Inch & \$ Per Corner

#### MODEL: G081

MAX SIZE: Up to 196" Wide x 125" Tall

When measuring please provide dimensions as taken from the furthest most outside edge of where the Surface Mount Kit will rest when installed (see Fig. A, B & C).

\*See the next page for Fig. B and C



FIG. B **Surface Mount Kit** 2 Sides & Top Measure Measure