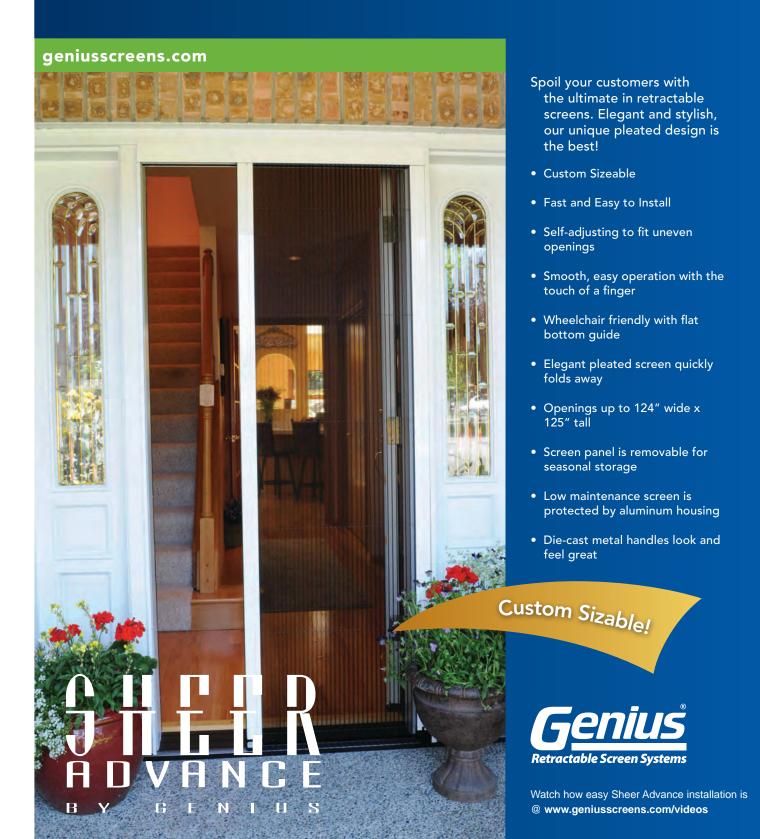

# Genius Sheer Advance

The Retractable way to Screen Any Door or Window

Easy To Use
The screen moves with
a gentle touch.

No Bottom Channels Track installs flat, no runner to trip or step over.