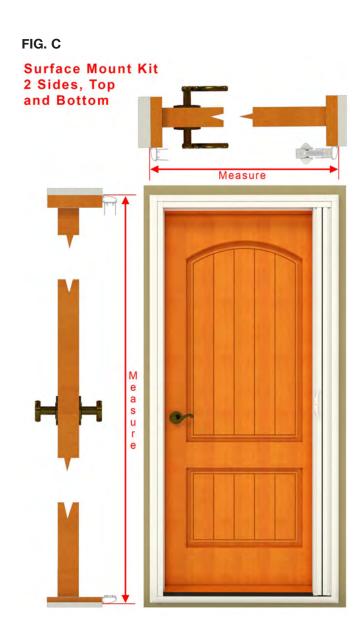

Depending on the application the Surface Mount Kit can be installed on one, two, three (Fig. B) or all fours sides (Fig. C) of the opening. Once installed, the Surface Mount Kit will act as an attractive frame where the Sheer Screen can be attached. Many applications do not need the Surface Mount Kit installed on all sides. Please refer to Genius installation instructions publication 50-00074-0-0 which can be accessed by contacting Genius or by visiting <a href="https://www.geniusscreens.com/installation/">www.geniusscreens.com/installation/</a>.

\*See the next page for Fig. B and C

FIG. B **Surface Mount Kit** 2 Sides & Top Measure Measure